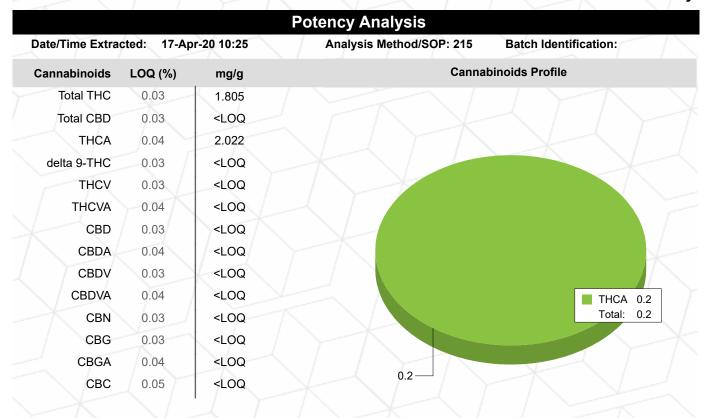

### **Results at a Glance**

Total THC: 0.1805 %

Total CBD: <LOQ (0.03%) %

Russell Kuhfeld Quality Officer - 4/21/2020

12025 NE Marx St. Portland, OR 97220 503-253-3511 / www.greenleaflabs.com

License#: 10029074C70

Total THC = delta 9-THC + (THCA \* 0.877)

Total CBD = CBD + (CBDA \* 0.877)

LOQ=Limit of Quantification, the lowest measurable concentration of an analyte.

Russell Kuhfeld Quality Officer - 4/21/2020

Regulatory Compliance Testing (OAR-333-007) Official Report