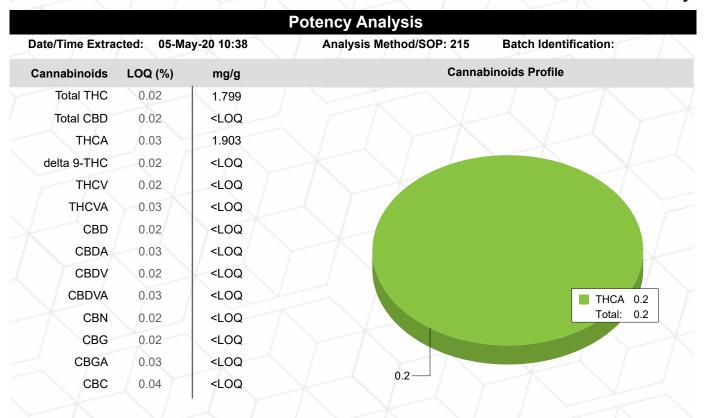

### **Results at a Glance**

Total THC: 0.1799 %

Total CBD: <LOQ (0.02%) %

Russell Kubfeld

Russell Kuhfeld Quality Officer - 5/7/2020

12025 NE Marx St. Portland, OR 97220 503-253-3511 / www.greenleaflabs.com

#### **Bud Rub Stick**

Sample ID: G0E0059 Matrix: Products

**Test ID:** 1A401030001C716000006990 **Source ID:** 1A401030001C716000006181

Date Sampled: 05/04/20 Date Accepted: 05/04/20

Green Envy

Total THC = delta 9-THC + (THCA \* 0.877)

Total CBD = CBD + (CBDA \* 0.877)

LOQ=Limit of Quantification, the lowest measurable concentration of an analyte.

Russell Kuhfeld Quality Officer - 5/7/2020